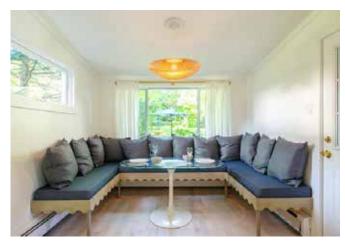

#### **DESCRIPTION**

Year-round cottage with 2 bedrooms and 2 sleeper sofas in the living room. Full kitchen, bathroom, dining room. Wifi. Smart TV. Heat. A/C in bedrooms.

#### **ROOMS + BED TYPE**

Bedroom 1 - Full Bedroom 2 - Full Living Room - 2 Queen Sofas