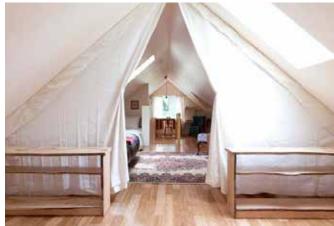

#### **DESCRIPTION**

Year-round half of shared 2 family home. Open loft separated with nook and 2 bedrooms. Full kitchen, bathroom, shared outdoor deck. Wifi. Smart TV. Heat and A/C.

#### **ROOMS + BED TYPE**

Bedroom 1 - Queen Bedroom 2 - Queen Loft Nook - Full Loft - Single, 2 Fulls