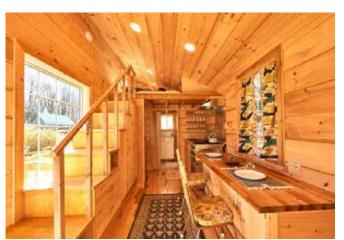

#### **DESCRIPTION**

Year-round tiny house with loft and daybed. Full kitchen and bathroom. Wifi. Heat and A/C.

#### **ROOMS + BED TYPE**

Open Plan - Full, Single

# MAX GUESTS