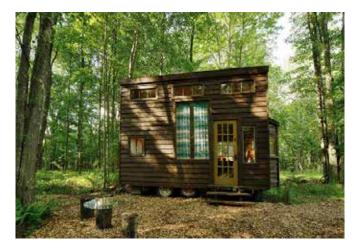

#### **DESCRIPTION**

Year-round tiny house with loft and daybed. Full kitchen and bathroom. Wifi. Heat and A/C.

#### **ROOMS + BED TYPE**

Open Plan - Full, Single