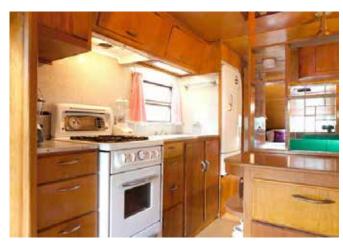

## AIRSTREAM TRAILER

#### **DESCRIPTION**

Restored 1953 trailer with access to communal outdoor kitchen and outdoor shower. Private outhouse, picnic table, BBQ, firepit. Heat and fans.