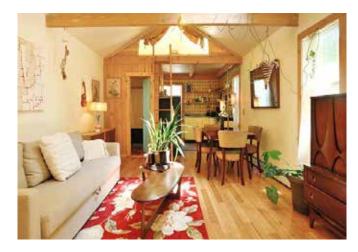

## **COTTAGE**

#### **DESCRIPTION**

Year-round cottage with 2 bedrooms and 2 sleeper sofas in the living room. Full kitchen, bathroom, dining room. Wifi. Smart TV. Heat. A/C in bedrooms.

#### **ROOMS + BED TYPE**

Bedroom 1 - Full Bedroom 2 - Full Living Room - 2 Queen Sofas