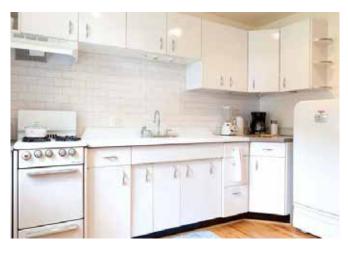

#### **DESCRIPTION**

Year-round half of shared 2 family home. 3 bedrooms, 1.5 bathrooms, full kitchen, living room, dining room, shared outdoor deck, private covered porch. Wifi. Smart TV. Heat, A/C.

#### **DESCRIPTION**

Year-round half of shared 2 family home. Open loft separated with nook and 2 bedrooms. Full kitchen, bathroom, shared outdoor deck. Wifi. Smart TV. Heat and A/C.

#### **DESCRIPTION**

Year-round cottage with 2 bedrooms and 2 sleeper sofas in the living room. Full kitchen, bathroom, dining room. Wifi. Smart TV. Heat. A/C in bedrooms.

#### **DESCRIPTION**

Year-round bungalow with 1 bedroom, 2 sleeping lofts and a sleeper sofa. Full kitchen and bathroom with outdoor deck. Wifi. Smart TV. Heat and A/C.