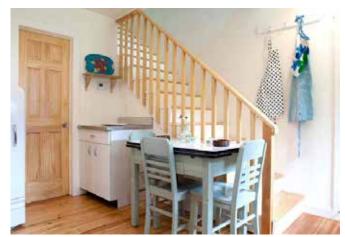

# **GUEST HOUSE - DOWNSTAIRS**

#### **DESCRIPTION**

Year-round half of shared 2 family home. 3 bedrooms, 1.5 bathrooms, full kitchen, living room, dining room, shared outdoor deck, private covered porch. Wifi. Smart TV. Heat, A/C.