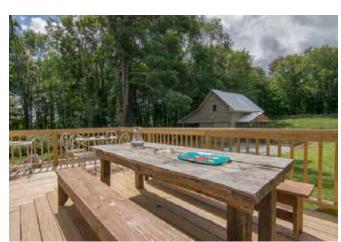

#### **DESCRIPTION**

Year-round half of shared 2 family home. 3 bedrooms, 1.5 bathrooms, full kitchen, living room, dining room, shared outdoor deck, private covered porch. Wifi. Smart TV. Heat, A/C.

#### **DESCRIPTION**

Year-round half of shared 2 family home. Open loft separated with nook and 2 bedrooms. Full kitchen, bathroom, shared outdoor deck. Wifi. Smart TV. Heat and A/C.