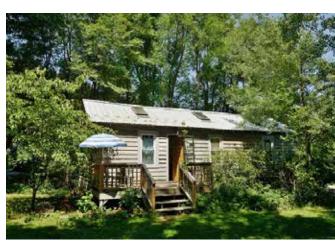

## **COTTAGE**

#### **DESCRIPTION**

Year-round cottage with 2 bedrooms and 2 sleeper sofas in the living room. Full kitchen, bathroom, dining room. Wifi. Smart TV. Heat. A/C in bedrooms.