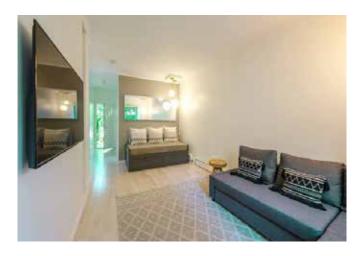

#### **DESCRIPTION**

Year-round half of shared 2 family home. Open loft separated with nook and 2 bedrooms. Full kitchen, bathroom, shared outdoor deck. Wifi. Smart TV. Heat and A/C.

#### **ROOMS + BED TYPE**

Bedroom 1 - Queen Bedroom 2 - Queen Loft Nook - Full Loft - Single, 2 Fulls