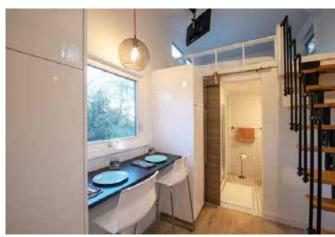

#### **DESCRIPTION**

Year-round bungalow with 1 bedroom, 2 sleeping lofts and a sleeper sofa. Full kitchen and bathroom with outdoor deck. Wifi. Smart TV. Heat and A/C.

#### **ROOMS + BED TYPE**

Bedroom - Full Loft 1 - Full Loft 2 - Full

## MAX GUESTS