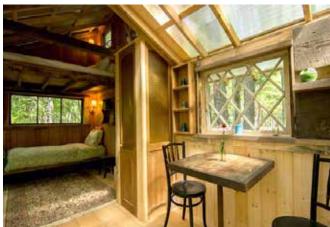

#### **DESCRIPTION**

Year-round tiny house with loft and daybed. Full kitchen and bathroom. Wifi. Heat and A/C.