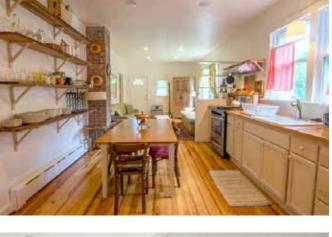

#### **DESCRIPTION**

Year-round half of shared 2 family home. 3 bedrooms, 1.5 bathrooms, full kitchen, living room, dining room, shared outdoor deck, private covered porch. Wifi. Smart TV. Heat, A/C.