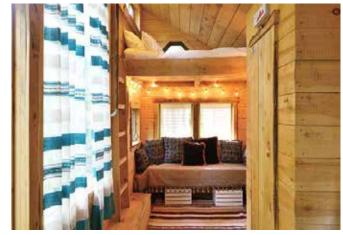

#### **DESCRIPTION**

Year-round tiny house with loft and daybed. Full kitchen and bathroom. Wifi. Heat and A/C.

#### **ROOMS + BED TYPE**

Open Plan - Full, Single