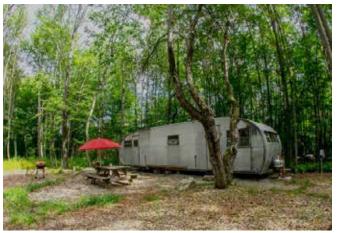

## AIRSTREAM TRAILER

#### **DESCRIPTION**

Restored 1953 trailer with access to communal outdoor kitchen and outdoor shower. Private outhouse, picnic table, BBQ, firepit. Heat and fans.