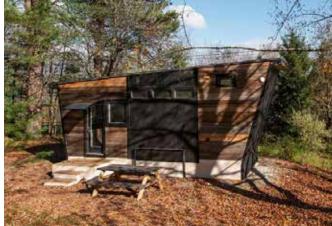

#### **DESCRIPTION**

175 sq. ft. tiny house with access to communal outdoor kitchen and outdoor shower. Private outhouse, picnic table, BBQ, fire pit. Space heater and fans.

#### **ROOMS + BED TYPE**

Open Plan - Full, Single

## MAX GUESTS