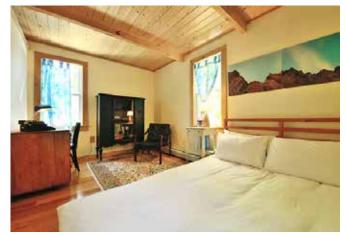

# **GUEST HOUSE - DOWNSTAIRS**

#### **DESCRIPTION**

Year-round half of shared 2 family home. 3 bedrooms, 1.5 bathrooms, full kitchen, living room, dining room, shared outdoor deck, private covered porch. Wifi. Smart TV. Heat, A/C.

#### **ROOMS + BED TYPE**

Bedroom 1 - Queen

Bedroom 2 - Queen

Bedroom 3 - 2 Full