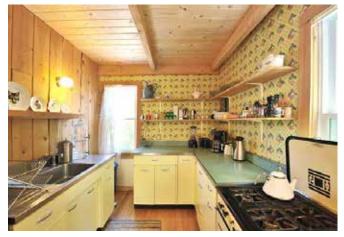

# **GUEST HOUSE - DOWNSTAIRS**

#### **DESCRIPTION**

Year-round half of shared 2 family home. 3 bedrooms, 1.5 bathrooms, full kitchen, living room, dining room, shared outdoor deck, private covered porch. Wifi. Smart TV. Heat, A/C.