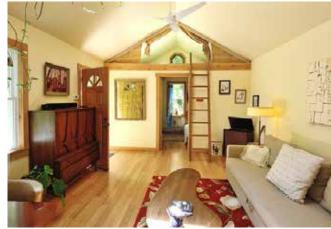

# **BUNGALOW**

#### **DESCRIPTION**

Year-round bungalow with 1 bedroom, 2 sleeping lofts and a sleeper sofa. Full kitchen and bathroom with outdoor deck. Wifi. Smart TV. Heat and A/C.

#### **ROOMS + BED TYPE**

Bedroom - Full Loft 1 - Full Loft 2 - Full