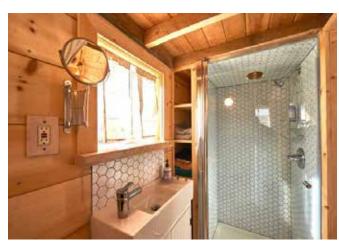

#### **DESCRIPTION**

175 sq. ft. tiny house with access to communal outdoor kitchen and outdoor shower. Private outhouse, picnic table, BBQ, fire pit. Space heater and fans.

#### **ROOMS + BED TYPE**

Open Plan - Full, Single