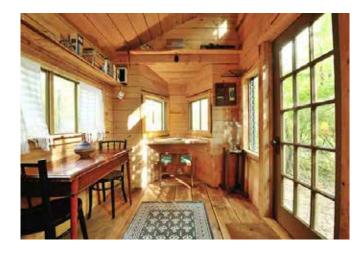

#### **DESCRIPTION**

Year-round tiny house with loft and daybed. Full kitchen and bathroom. Wifi. Heat and A/C.

#### **ROOMS + BED TYPE**

Open Plan - Full, Single