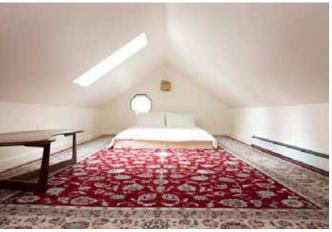

# **GUEST HOUSE - UPSTAIRS**

#### **DESCRIPTION**

Year-round half of shared 2 family home. Open loft separated with nook and 2 bedrooms. Full kitchen, bathroom, shared outdoor deck. Wifi. Smart TV. Heat and A/C.

#### **ROOMS + BED TYPE**

Bedroom 1 - Queen Bedroom 2 - Queen Loft Nook - Full Loft - Single, 2 Fulls