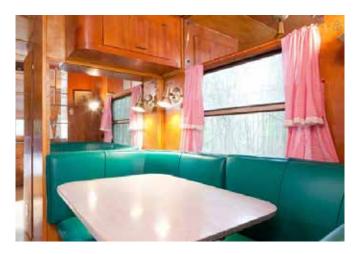

## AIRSTREAM TRAILER

#### **DESCRIPTION**

Restored 1953 trailer with access to communal outdoor kitchen and outdoor shower. Private outhouse, picnic table, BBQ, firepit. Heat and fans.

#### **ROOMS + BED TYPE**

Bedroom 1 - Full Bedroom 2 - Single, Single