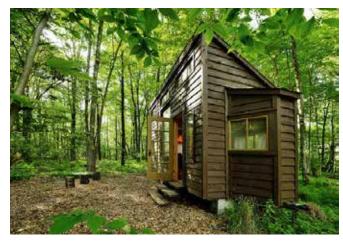

#### **DESCRIPTION**

175 sq. ft. tiny house with access to communal outdoor kitchen and outdoor shower. Private outhouse, picnic table, BBQ, fire pit. Space heater and fans.