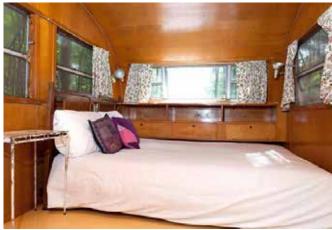

## AIRSTREAM TRAILER

#### **DESCRIPTION**

Restored 1953 trailer with access to communal outdoor kitchen and outdoor shower. Private outhouse, picnic table, BBQ, firepit. Heat and fans.

#### **ROOMS + BED TYPE**

Bedroom 1 - Full Bedroom 2 - Single, Single