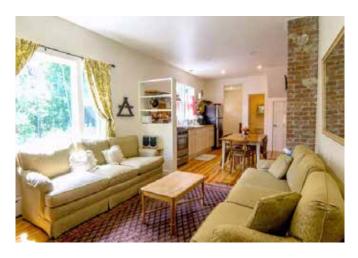

# **GUEST HOUSE - DOWNSTAIRS**

#### **DESCRIPTION**

Year-round half of shared 2 family home. 3 bedrooms, 1.5 bathrooms, full kitchen, living room, dining room, shared outdoor deck, private covered porch. Wifi. Smart TV. Heat, A/C.