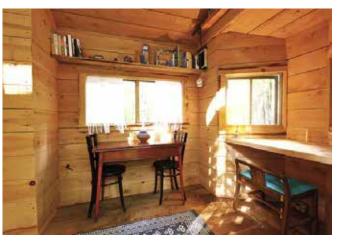

#### **DESCRIPTION**

Year-round tiny house with loft. Full kitchen and bathroom. Wifi. Heat and A/C.

ROOMS + BED TYPE Open Plan - Queen

MAX GUESTS