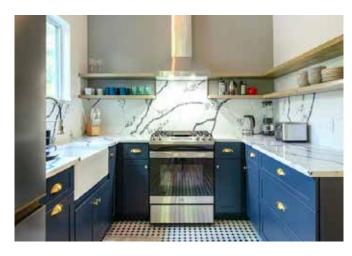

#### **DESCRIPTION**

Year-round half of shared 2 family home. 3 bedrooms, 1.5 bathrooms, full kitchen, living room, dining room, shared outdoor deck, private covered porch. Wifi. Smart TV. Heat, A/C.

#### **ROOMS + BED TYPE**

Bedroom 1 - Queen

Bedroom 2 - Queen

Bedroom 3 - 2 Full