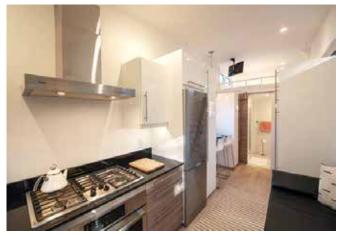

#### **DESCRIPTION**

Year-round bungalow with 1 bedroom, 2 sleeping lofts and a sleeper sofa. Full kitchen and bathroom with outdoor deck. Wifi. Smart TV. Heat and A/C.

#### **ROOMS + BED TYPE**

Bedroom - Full Loft 1 - Full Loft 2 - Full

## MAX GUESTS