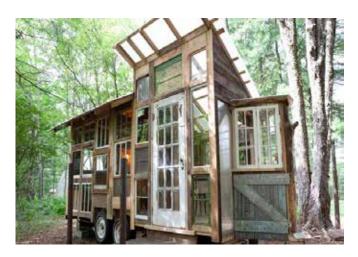

#### **DESCRIPTION**

175 sq. ft. tiny house with access to communal outdoor kitchen and outdoor shower. Private outhouse, picnic table, BBQ, fire pit. Space heater and fans.