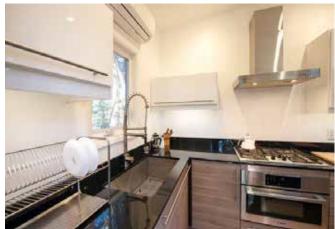

#### **DESCRIPTION**

Year-round half of shared 2 family home. 3 bedrooms, 1.5 bathrooms, full kitchen, living room, dining room, shared outdoor deck, private covered porch. Wifi. Smart TV. Heat, A/C.

#### **DESCRIPTION**

Year-round half of shared 2 family home. Open loft separated with nook and 2 bedrooms. Full kitchen, bathroom, shared outdoor deck. Wifi. Smart TV. Heat and A/C.