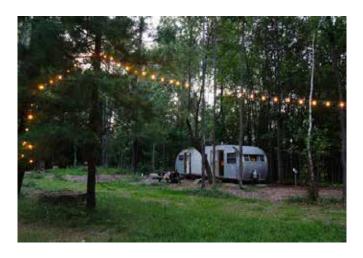

## AIRSTREAM TRAILER

#### **DESCRIPTION**

Restored 1953 trailer with access to communal outdoor kitchen and outdoor shower. Private outhouse, picnic table, BBQ, firepit. Heat and fans.